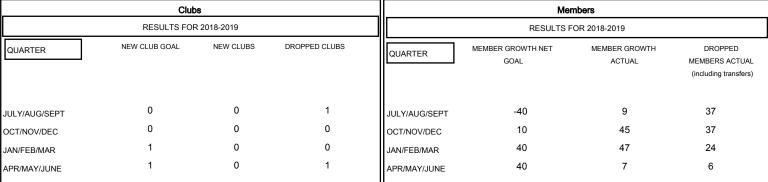

## MONTHLY MEMBERSHIP PROGRESS REPORT

District A 16

Results as of: 04/30/2019

**GMT CA** 

## **CHRIS LEWIS LOCATION ONTARIO**



## GOALS AND ACTUAL NEW CLUBS CUMULATIVE



## GOALS AND ACTUAL MEMBERS CUMULATIVE



| -■- MEMBER GROWTH NET GOAL        |  |
|-----------------------------------|--|
| - ● - MEMBER GROWTH ACTUAL        |  |
| - ▲ - LAST YEAR MEMBERSHIP ACTUAL |  |
|                                   |  |
|                                   |  |
|                                   |  |

871 (69.13%)

389 (30.87%)

| DROPPED CLUBS: 2 |     |
|------------------|-----|
| DROPPED MEMBERS  |     |
| DECEASED         | 16  |
| CLUB CANCELLED   | 0   |
| OTHER            | 87  |
| TOTAL            | 103 |

| 35 CLUBS OF 55 ADDED 1 OR MORE |  |
|--------------------------------|--|
| NEW MEMBERS                    |  |
|                                |  |
|                                |  |
|