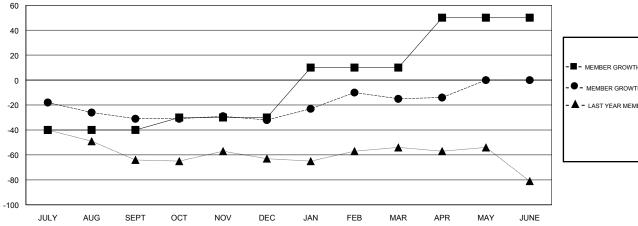

## GOALS AND ACTUAL MEMBERS CUMULATIVE

| -■- MEMBER GROWTH NET GOAL        |  |
|-----------------------------------|--|
| - ● - MEMBER GROWTH ACTUAL        |  |
| - ▲ - LAST YEAR MEMBERSHIP ACTUAL |  |
|                                   |  |
|                                   |  |
|                                   |  |